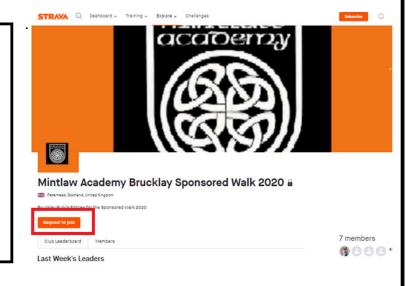

## 5. Click 'Request to join'.

Once your request has been submitted it will have to be approved by a teacher before you are able to access the group.

Once you are approved any activities you upload to Strava will be automatically added to the leader board in your group