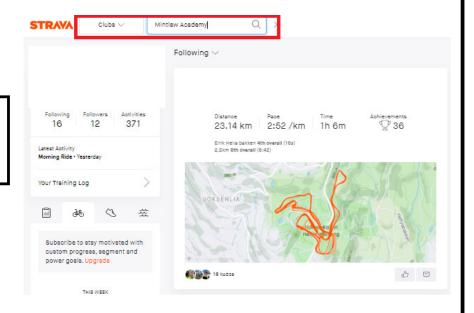

3. Type in 'Mintlaw Academy' and click search.

4. The list of results will include a team for each of the houses which have been created for this challenge.

Click on the team for your house.