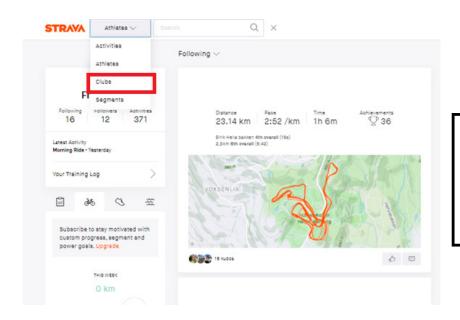

## How to join a house team on Strava

1. Open Strava in your browser and log in using whichever method you have signed up with.

2. Click on the search icon at the top left of the screen and change the drop-down menu to 'Clubs'.

3. Type in 'Mintlaw Academy' and click search.

4. The list of results will include a team for each of the houses which have been created for this challenge.

Click on the team for your house.