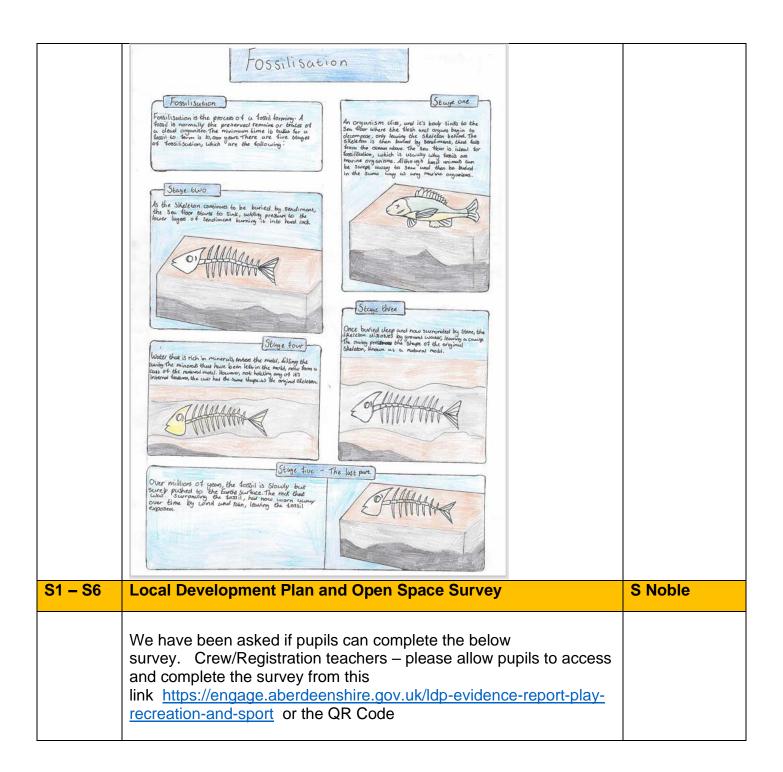

| S4 – S6 | Admin and I.T- N4/N5/H                                                                                                                                                                                                                                                                                                                                                                                                                                           | J Sheridan |
|---------|------------------------------------------------------------------------------------------------------------------------------------------------------------------------------------------------------------------------------------------------------------------------------------------------------------------------------------------------------------------------------------------------------------------------------------------------------------------|------------|
|         | Supported study is currently offered during lunchtimes on Tuesday with Mr. Sheridan and Mrs. Cameron in S2 and S2A.                                                                                                                                                                                                                                                                                                                                              |            |
|         | With higher assignments right around the corner please come and practise some past paper questions targeting areas you are struggling with. Please see either one of us to book a slot.                                                                                                                                                                                                                                                                          |            |
| S4 – S6 | Business- N4/N5/H                                                                                                                                                                                                                                                                                                                                                                                                                                                | J Sheridan |
|         | Supported study is currently offered during lunchtimes on Mondays with Mr. Sheridan in S2 and Mrs. Paterson is S2A. With the course finished and the assignments all completed, it is important to get some revision in before the end of term. Highers and N5s will be focusing on finance this week and next and moving onto the understanding business units as these are areas which most pupils find difficult. Please see either one of us to book a slot. |            |
| S3 – S6 | Higher Spanish                                                                                                                                                                                                                                                                                                                                                                                                                                                   | S More     |
|         | Senior Spanish Supported Study will be held in B4 with Mrs More on Tuesday and Thursday lunchtimes. All pupils studying Higher or N5 Spanish are encouraged to attend one of the sessions.                                                                                                                                                                                                                                                                       |            |
| S1 – S3 | British Science Week Poster – Winner!                                                                                                                                                                                                                                                                                                                                                                                                                            | K Urquhart |
|         | A huge well done to our entrants for our British Science Week poster competition. We are pleased to announce that our winner is Livia Bulloch 3U1 with her poster on 'Fossilisation'. Our runner up is Cara Bailey 1U1. Livia's poster will now be entered into the UK British Science Week competition to compete with other schools across the country. We wish her the very best of luck. Congratulations to both pupils and awarding Ugie house points!      |            |